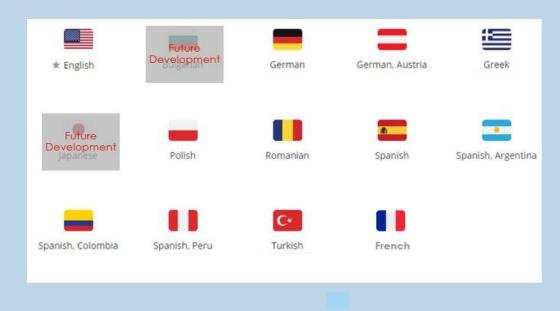

- Multi Lingual capabilities
- Push notifications
- Card balance enquiry
- Card transaction history
- New Mastercard promotions
  2021

Bulgarian and Japanese are being tested in UAT but will not be available at launch / production (App developed in French)

Bulgarian and Japanese are being tested in UAT but will not be available at launch / production (App developed in French)