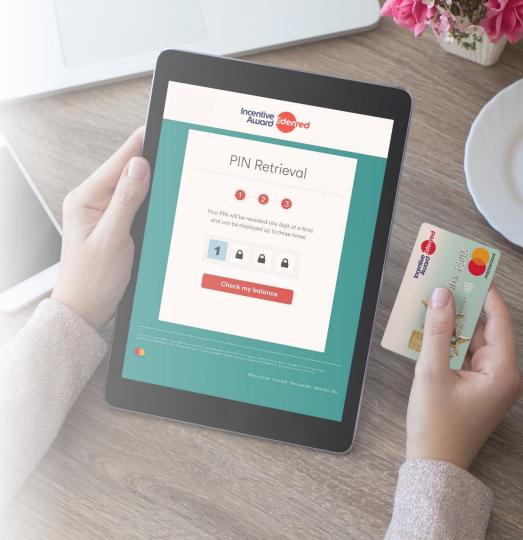

**Step 3** - Cardholder enters their **unique identifier\***. (This should match is provided by the client in the order file)

**Step 4** - Cardholder enters their CVC number from their card

Step 5 - Pin is revealed

#### Card activation

Your PIN will be revealed one digit at a time and can be displayed up to three times.

Check my balance

his card is issued by PrePay Technologies Ltd pursuant to license by Mastercard International. This card is an electronic money product. The electronic noney associated with this card is provided by PrePay Technologies Ltd, a company regulated by the Financial Conduct Authority (FRN 900010) for the