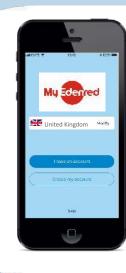

## HOW IT WORKS CARDHOLDER ACCOUNT FEATURES

'My Account' – cardholders can register for an online account where they can:

- Check balance.
- View statements and transactions.
- Retrieve forgotten PIN.
- Ability to change PIN at ATM.

## HOW IT WORKS CARDHOLDER ACCOUNT FEATURES

#### Customer services hotline:

- Available 24/7.
- Check balance.
- Report lost or stolen.
- Retrieve forgotten PIN.

My Edenred