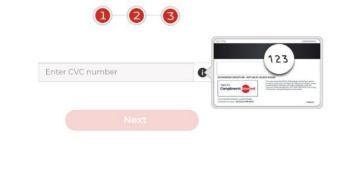

### **ONLINE ACTIVATION PROCESS...**

**Step 1** - Cardholder enters their card details, email address & accepts the card terms and conditions

**Step 2** - Cardholder can opt in to receive emails about exclusive special offers

**Step 3** - Cardholder enters their **unique identifier\***. (This should match is provided by the client in the order file)

**Step 4** - Cardholder enters their CVC number from their card

Step 5 - Pin is revealed

**Step 6/7** - Card is activated and ready to use straight away with a welcome email, promotions and competitions.

Incentive Award