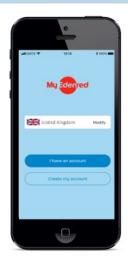

## HOW IT WORKS CARDHOLDER ACCOUNT FEATURES

'My Account' – cardholders can register for an online account where they can:

- Check balance.
- View statements and transactions.
- Retrieve forgotten PIN.
- Ability to change PIN at ATM.

## HOW IT WORKS CARDHOLDER ACCOUNT FEATURES

#### Customer services hotline:

- Available 24/7.
- Check balance.
- Report lost or stolen.
- Retrieve forgotten PIN.

My Edenred