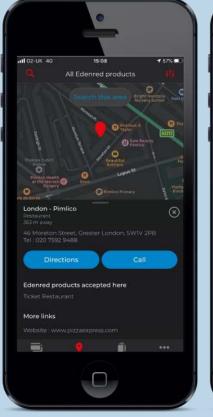

## WAYS TO SHOP

Edenreds Pre-Paid Mastercard enables your cardholders to shop in a number of ways

Accepted at 37 million outlets in over 210 countries worldwide