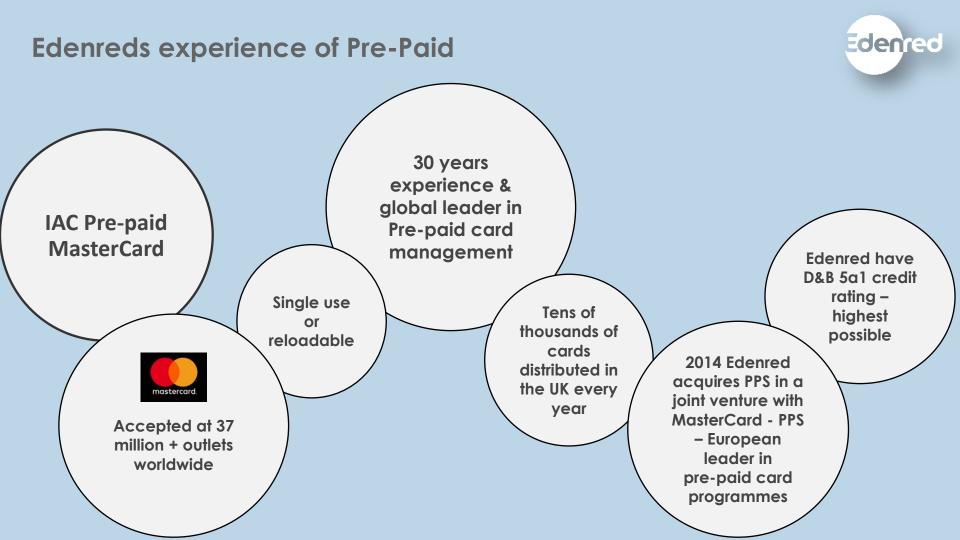

# PREPAID PRODUCT REVIEW

Prepaid Cards 2020

## **Reward Card**

- Well established reward programme
- 300,000+ cards per year issued
- £multi million load values per year
- Refer a friend & customer acquisition

## **PRE-PAID CARD GOVERNANCE**

Prepaid card liability and trust accounts -

- Cards are issued by Clydesdale Bank via PrePay Technologies Ltd (whos parent Company is Edenred) pursuant to licence by MasterCard International Incorporated, which is an electronic money product.
- BANK Clydesdale Bank PLC, 30 St Vincent Place, Glasgow, G1 2HL, a company registered in Scotland with number SC001111
- PPT hold funds in a trust account that is equal to or exceeds the current card liability for all Edenred Mastercard programmes.

## WAYS TO SHOP

Edenreds Pre-Paid Mastercard enables your cardholders to shop in a number of ways

Accepted at 37 million outlets in over 210 countries worldwide