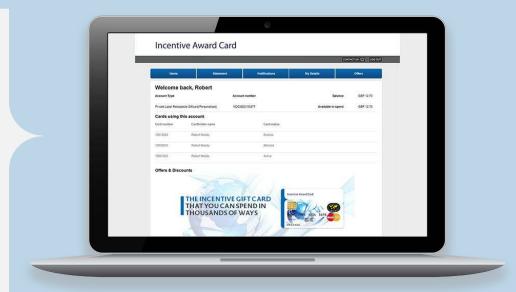

## HOW IT WORKS CARDHOLDER ACCOUNT FEATURES

'My Account' – cardholders can register for an online account where they can:

- Check balance.
- View statements and transactions.
- Retrieve forgotten PIN.
- Ability to change PIN at ATM.

## HOW IT WORKS CARDHOLDER ACCOUNT FEATURES