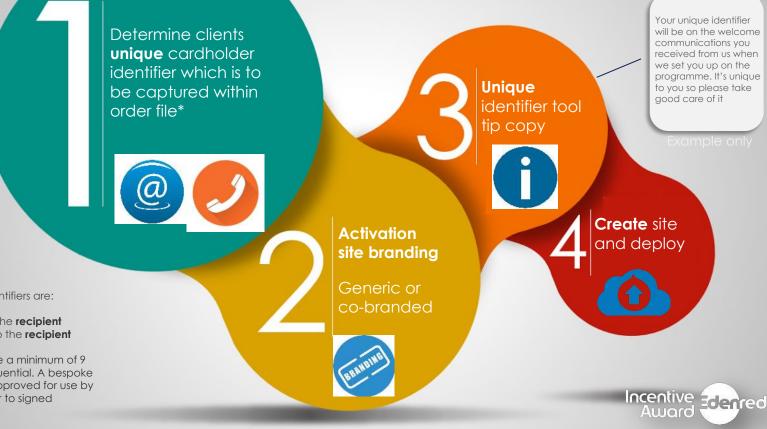

### NEW CLIENT ONLINE ACTIVATION ONBOARDING PROCESS

\*Approved unique client identifiers are:

- Email address know to the recipient
- Mobile Number know to the recipient

Unique user identifier must be a minimum of 9 characters that are non sequential. A bespoke indentier maybe used but approved for use by PPS fraud and risk team, prior to signed agreement.

### **ONLINE ACTIVATION PROCESS...**

**Step 1** - Cardholder enters their card details, email address & accepts the card terms and conditions

**Step 2** - Cardholder can opt in to receive emails about exclusive special offers

**Step 3** - Cardholder enters their **unique identifier\***. (This should match is provided by the client in the order file)

**Step 4** - Cardholder enters their CVC number from their card

Step 5 - Pin is revealed

**Step 6/7** - Card is activated and ready to use straight away with a welcome email, promotions and competitions.

Incentive Award