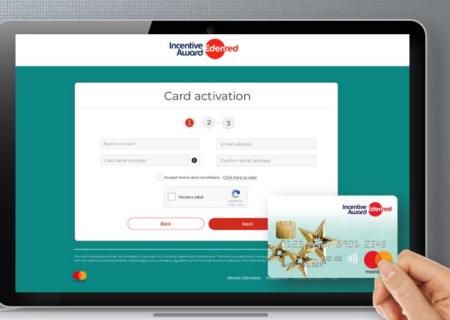

### **ONLINE ACTIVATION PROCESS...**

**Step 1** - Cardholder enters their card details, email address & accepts the card terms and conditions

**Step 2** - Cardholder can opt in to receive emails about exclusive special offers

IAC Pre-paid

**MasterCard** 

Website information Privacy policy Prepaid card T&Cs FAQs

IAC Pre-paid MasterCard

|                    | Card act                   | 3                                                           |
|--------------------|----------------------------|-------------------------------------------------------------|
| Name on card       |                            | Email address                                               |
| Card serial number | 0                          | Confirm email address                                       |
|                    | Accept terms and condition | INS - <u>Click nere to view</u><br>INOUTOHA<br>Privag-Terms |
|                    | Back                       | Next                                                        |