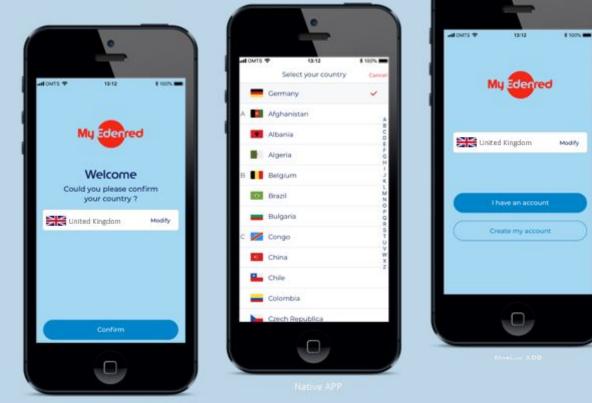

#### EDNERED NEW INCENTIVE AWARD CARD APP ERUK LOG-IN, LANGUAGE & ACCOUNT CREATION

Edenred is pleased to announce the launch of a new App Container in October 2020 which includes the following capabilities –

- Multi Lingual capabilities
- Push notifications
- Card balance enquiry
- Card transaction history
- New Mastercard promotions
  2021

Bulgarian and Japanese are being tested in UAT but will not be available at launch / production (App developed in French)

#### **APP LANGUAGE AVAILABILITY & OTHER DEVELOPMENTS**

Edenred is pleased to announce the following additional developments

- Brexit International prepaid bin Dec 2020
- 3DS mobile number capture Dec 2020
- Virtual card development 2021
- Apple & Android pay now available additional details on the next slide

Bulgarian and Japanese are being tested in UAT but will not be available at launch / production (App developed in French)