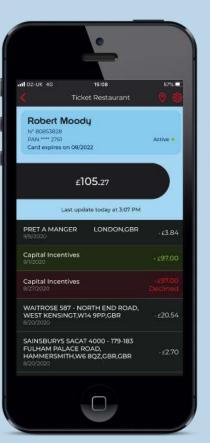

## HOW IT WORKS CARDHOLDER ACCOUNT FEATURES

'My Account' – cardholders can register for an online account where they can:

- Check balance.
- View statements and transactions.
- Retrieve forgotten PIN.
- Ability to change PIN at ATM.

### HOW IT WORKS RELOADING AND MANAGING CARDS

- Simply send us an order file and payment, we'll process card top-ups the next working day.
- You can reload cards as often as you require up to a maximum card limit of £10,000.
- Single transaction limit of £5,000 for cardholders.
- Cards expire after a 24 month period, you will be notified 1 month before expiry for confirmation before reissuing a new card.
- Lost and stolen process in place 24/7.