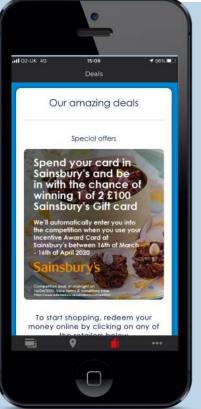

### Not sure where to spend your reward?

Spend your Incentive Award Card in one of the retailers to the left and we'll automatically enter you into a competition for the chance to win

You can spend your cards at top retailer brands including: