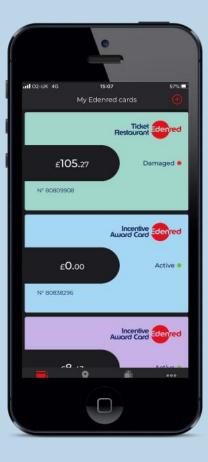

## HOW IT WORKS CARDHOLDER ACCOUNT FEATURES

'My Account' – cardholders can register for an online account where they can:

- Check balance.
- View statements and transactions.
- Retrieve forgotten PIN.
- Ability to change PIN at ATM.

#### Customer services hotline:

- Available 24/7.
- Check balance.
- Report lost or stolen.
- Retrieve forgotten PIN.

My Edenred