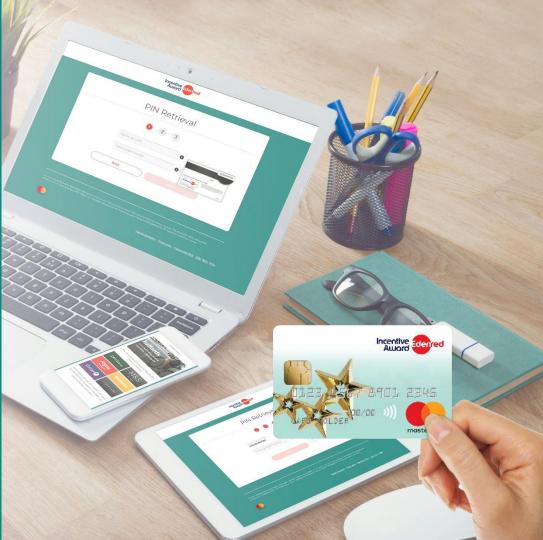

## HOW IT WORKS CARDHOLDER ACCOUNT FEATURES

'My Account' – cardholders can register for an online account where they can:

- Check balance.
- View statements and transactions.
- Retrieve forgotten PIN.
- Ability to change PIN at ATM.

### NEW CLIENT ONLINE ACTIVATION ONBOARDING PROCESS

\*Approved unique client identifiers are:

- Email address know to the recipient
- Mobile Number know to the recipient

Unique user identifier must be a minimum of 9 characters that are non sequential. A bespoke indentier maybe used but approved for use by PPS fraud and risk team, prior to signed agreement.

### **ONLINE ACTIVATION PROCESS...**

**Step 1** - Cardholder enters their card details, email address & accepts the card terms and conditions

**Step 2** - Cardholder can opt in to receive emails about exclusive special offers

**Step 3** - Cardholder enters their **unique identifier\***. (This should match is provided by the client in the order file)

**Step 4** - Cardholder enters their CVC number from their card

Step 5 - Pin is revealed

**Step 6/7** - Card is activated and ready to use straight away with a welcome email, promotions and competitions.

Incentive Award